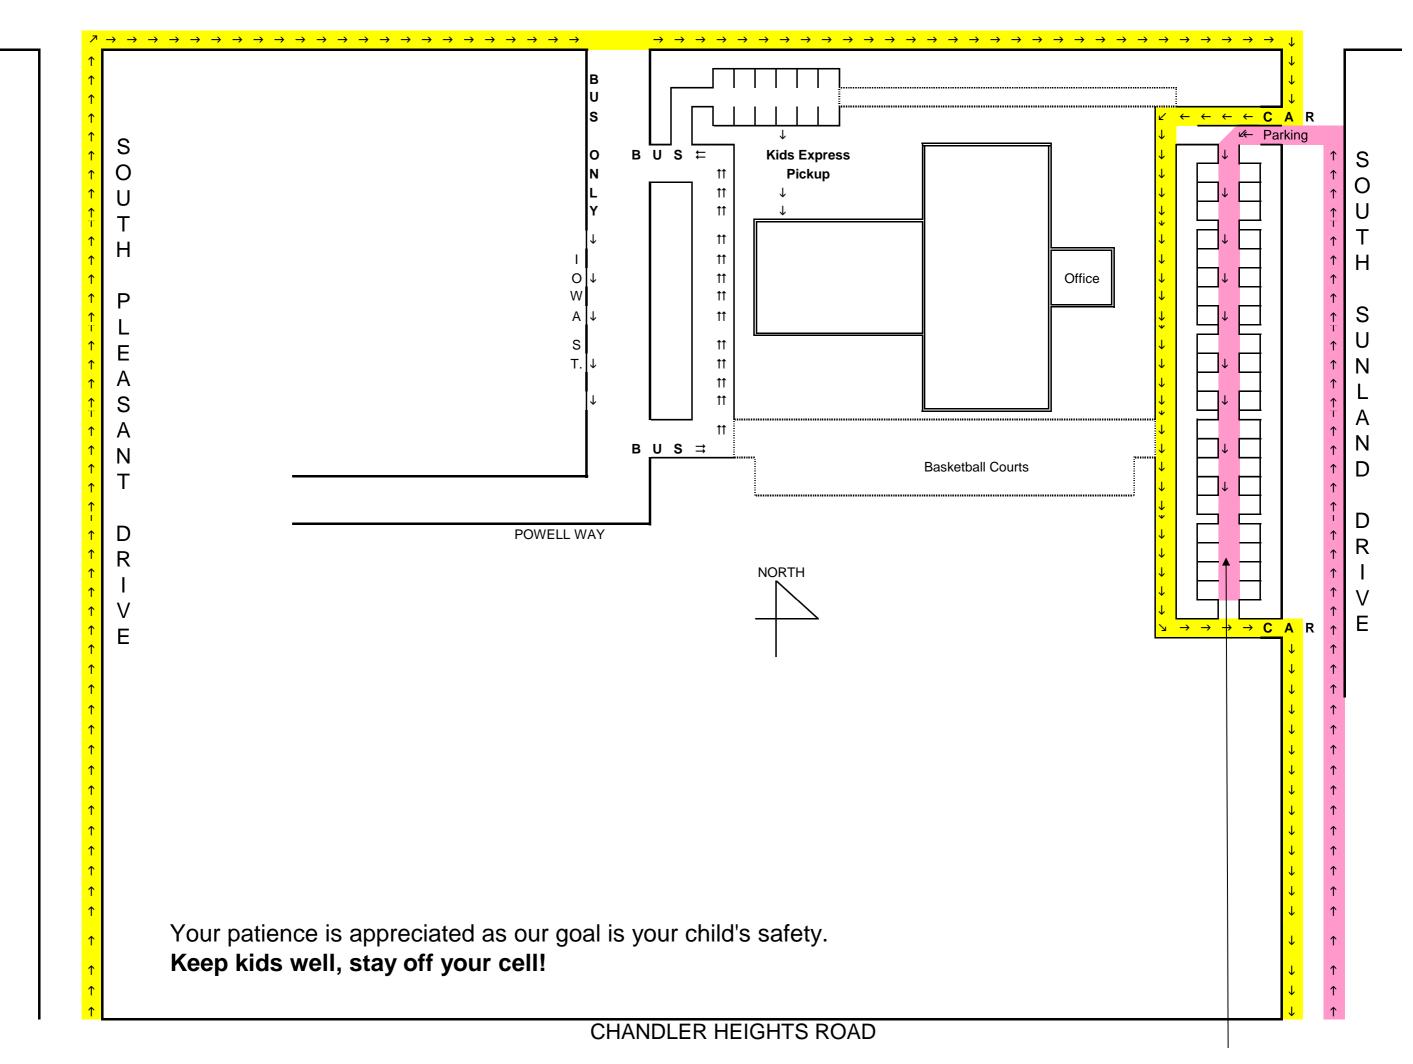

## Ira A. Fulton Elementary School TRAFFIC FLOW MAP

SOUTH FULTON RANCH BLVD.

If you need to exit your vehicle, park here!

## TRAFFIC FLOW FOR A.M. STUDENT DROP OFF AND P.M. STUDENT PICK UP.

From Chandler Heights Road, turn North onto South Pleasant Drive.
Turn Right on Fulton Ranch Road, then Right on Sunland Drive.

Turn Right to enter the parking lot and proceed as far forward as possible.

If you wish to escort your children, you will need to park in the East Parking Lot off Sunland Drive. You must enter the parking lot by driving North on Sunland Drive, then making a left into the parking lot.

Students **MAY NOT** cross the drive-through lane without an adult. Please remember to use the Crosswalks.

\* There is **NO** parent **drop-off** or **pick-up** at the back of the school